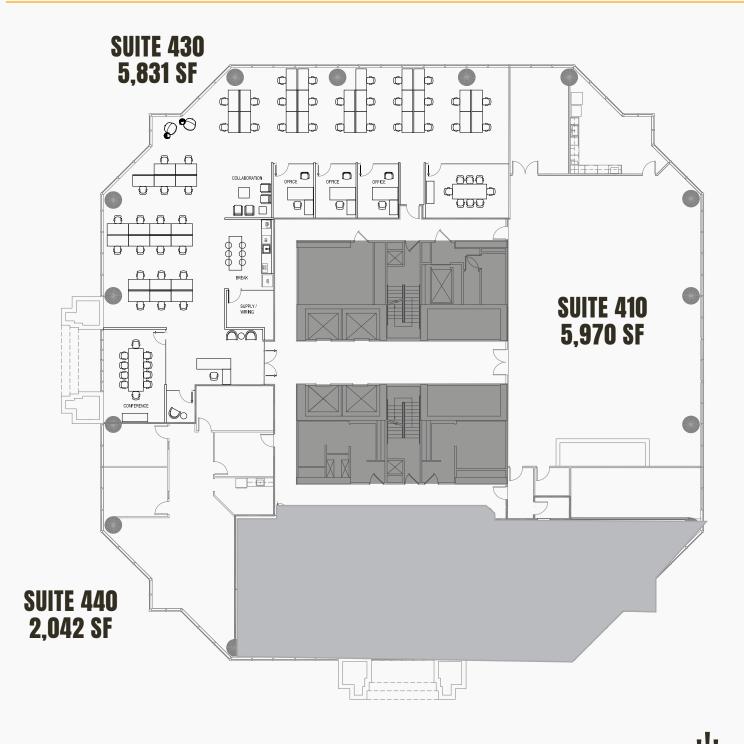

FOR LEASING
INFORMATION,
PLEASE CONTACT:

Stewart Lyman 615.336.9055 stewart.lyman@streamrealty.com

Robby Davis 615.618.3967 robby.davis@streamrealty.com

5,970 RSF

NOTE: DRAWING NOT TO SCALE

FOR LEASING INFORMATION, PLEASE CONTACT: Stewart Lyman 615.336.9055 stewart.lyman@streamrealty.com robby.davis@streamrealty.com

Robby Davis 615.618.3967

### 5,831 RSF

NOTE: DRAWING NOT TO SCALE

FOR LEASING INFORMATION, PLEASE CONTACT: Stewart Lyman 615.336.9055 stewart.lyman@streamrealty.com robby.davis@streamrealty.com

## 2,042 RSF

NOTE: DRAWING NOT TO SCALE

FOR LEASING INFORMATION, PLEASE CONTACT:

Stewart Lyman 615.336.9055 stewart.lyman@streamrealty.com

Robby Davis 615.618.3967 robby.davis@streamrealty.com